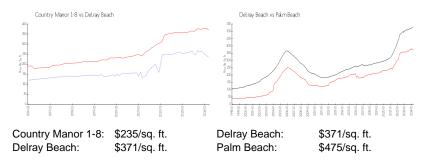

#### **Inventory for Sale**

| Country Manor 1-8 | 1% |
|-------------------|----|
| Delray Beach      | 3% |
| Palm Beach        | 3% |

Built in 1973 - 442 units in total - 1 floor