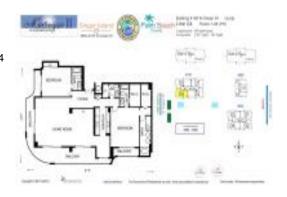

#### **Unit Information**

 MLS Number:
 RX-10966184

 Status:
 Active

 Size:
 2,478 Sq ft.

 Bedrooms:
 2

Bedrooms: 2
Full Bathrooms: 3
Half Bathrooms: 1

Parking Spaces: Assigned, Garage - Building, Guest

View: Intracoastal,Ocean