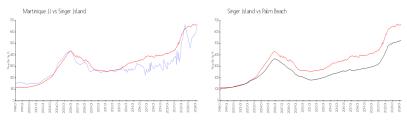

#### **Market Information**

Martinique II: \$649/sq. ft. Singer Island: \$662/sq. ft. Singer Island: \$475/sq. ft. Palm Beach: \$475/sq. ft.