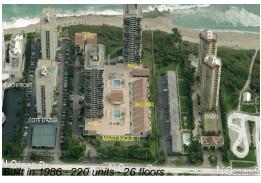

#### **Building Information**

Number of units: 220
Number of active listings for rent: 14
Number of active listings for sale: 12
Building inventory for sale: 5%
Number of sales over the last 12 months: 17
Number of sales over the last 6 months: 6
Number of sales over the last 3 months: 1