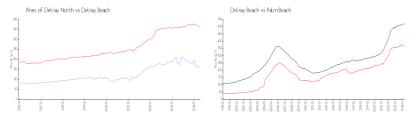

#### **Market Information**

\$159/sq. ft. Pines of Delray Delray Beach: \$362/sq. ft. North:

Delray Beach:

\$362/sq. ft. Palm Beach: \$467/sq. ft.