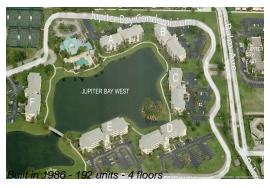

#### **Building Information**

Number of units: 192
Number of active listings for rent: 0
Number of active listings for sale: 3
Building inventory for sale: 1%
Number of sales over the last 12 months: 9
Number of sales over the last 6 months: 6
Number of sales over the last 3 months: 2

# **Building Association Information**

Jupiter Bay Condominium Association 275 Palm Ave, Jupiter, FL 33477 (561) 746-5857

http://www.jupiterbaycondoassoc.com/id63.html