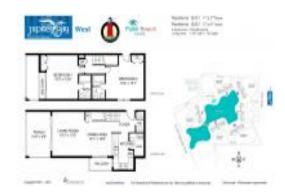

#### **Unit Information**

 MLS Number:
 RX-10966218

 Status:
 Active

 Size:
 1,347 Sq ft.

Bedrooms: 2 Full Bathrooms: 2 Half Bathrooms: 1

Parking Spaces: Open, Vehicle Restrictions

 View:
 Lake

 Rental Price:
 \$2,600

 List PPSF:
 \$2

 Valuated Price:
 \$702,000

 Valuated PPSF:
 \$521

The above valuated price is a baseline figure that does not take into account any specific renovation, upgrade, split, merge, or deterioration of the unit.