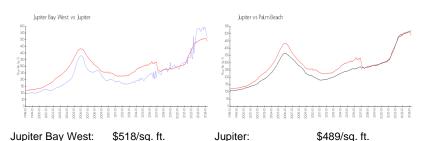

#### **Market Information**

Palm Beach:

\$468/sq. ft.

## **Inventory for Sale**

Jupiter:

Jupiter Bay West2%Jupiter3%Palm Beach3%

## Avg. Time to Close Over Last 12 Months

\$489/sq. ft.

Jupiter Bay West57 daysJupiter66 daysPalm Beach56 days