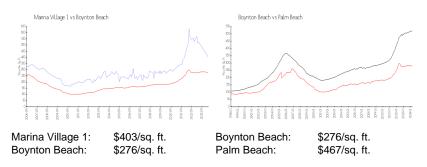

# **Inventory for Sale**

| Marina Village 1 | 3% |
|------------------|----|
| Boynton Beach    | 2% |
| Palm Beach       | 3% |

Marina Village 1 Boynton Beach Palm Beach 30 days 48 days 56 days