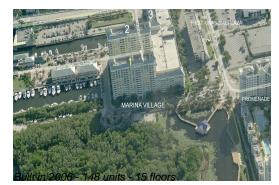

## **Building Information**

| Number of units:                         | 148 |
|------------------------------------------|-----|
| Number of active listings for rent:      |     |
| Number of active listings for sale:      | 4   |
| Building inventory for sale:             | 2%  |
| Number of sales over the last 12 months: | 4   |
| Number of sales over the last 6 months:  | 1   |
| Number of sales over the last 3 months:  | 1   |