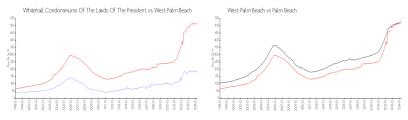

#### **Market Information**

Whitehall \$180/sq. ft. West Palm Beach: \$511/sq. ft.

Condominiums Of The Lands Of The

President:

West Palm Beach: \$511/sq. ft. Palm Beach: \$475/sq. ft.