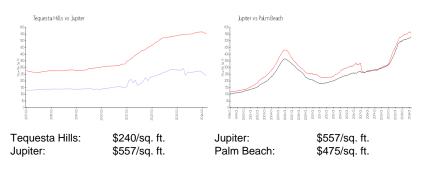

#### **Market Information**

#### **Inventory for Sale**

| Tequesta Hills | 2% |
|----------------|----|
| Jupiter        | 3% |
| Palm Beach     | 3% |

# Avg. Time to Close Over Last 12 Months

| Tequesta Hills | 49 days |
|----------------|---------|
| Jupiter        | 65 days |
| Palm Beach     | 56 days |