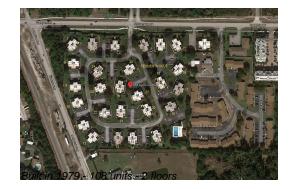

#### **Building Information**

| Number of units:                         | 108 |
|------------------------------------------|-----|
| Number of active listings for rent:      | 0   |
| Number of active listings for sale:      | 2   |
| Building inventory for sale:             | 1%  |
| Number of sales over the last 12 months: | 9   |
| Number of sales over the last 6 months:  | 4   |
| Number of sales over the last 3 months:  | 3   |

## **Building Association Information**

Tequesta Hills Condominium Association Inc 3900 County Line Road 25D Jupiter, FL 33469 (561) 744-2788