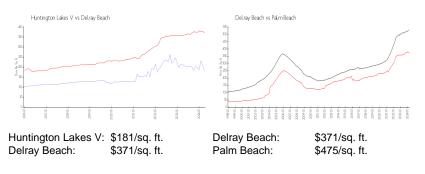

RX-10966415 Active 1,230 Sq ft. 2 2 0 Assigned,Guest Lake \$2,400 \$2 \$223,000 \$181

The above valuated price is a baseline figure that does not take into account any specific renovation, upgrade, split, merge, or deterioration of the unit.