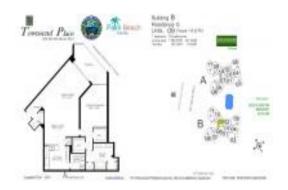

Number of units: 194
Number of active listings for rent: 6
Number of active listings for sale: 13
Building inventory for sale: 6%
Number of sales over the last 12 months: 12
Number of sales over the last 6 months: 7
Number of sales over the last 3 months: 2