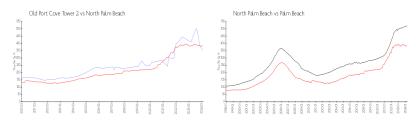

#### **Market Information**

Old Port Cove Tower \$351/sq. ft. North Palm Beach: \$387/sq. ft.

North Palm Beach: \$387/sq. ft. Palm Beach: \$469/sq. ft.