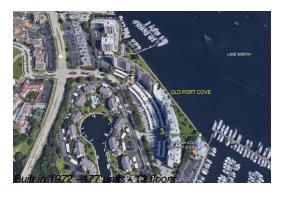

# Unit 1121 - Old Port Cove Tower 2

1121 - 130-136 Lakeshore Dr, North Palm Beach, FL, Palm Beach 33408

#### **Building Information**

Number of units: 177
Number of active listings for rent: 0
Number of active listings for sale: 15
Building inventory for sale: 8%
Number of sales over the last 12 months: 11
Number of sales over the last 6 months: 4
Number of sales over the last 3 months: 1