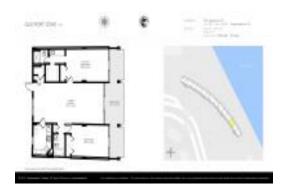

#### **Unit Information**

 MLS Number:
 RX-10966473

 Status:
 Active

 Size:
 1,235 Sq ft.

 Bedrooms:
 2

Full Bathrooms: 2
Half Bathrooms: 0

Parking Spaces: Assigned,Guest,Under Building View: Intracoastal,Marina,Ocean