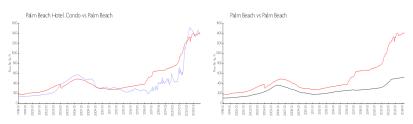

### **Market Information**

Palm Beach:

\$1428/sq. ft.

Palm Beach Hotel \$1379/sq. ft.

Condo:

Palm Beach: \$1428/sq. ft. Palm Beach: \$469/sq. ft.

### **Inventory for Sale**

Palm Beach Hotel Condo 4% Palm Beach 4% Palm Beach 3%

# Avg. Time to Close Over Last 12 Months

Palm Beach Hotel Condo 62 days Palm Beach 80 days

Palm Beach 56 days