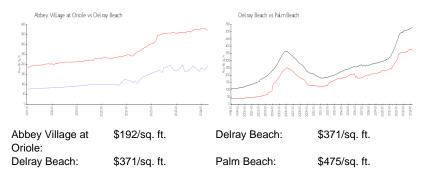

# **Unit Information**

| MLS Number:     | RX-10  |
|-----------------|--------|
| Status:         | Active |
| Size:           | 925 S  |
| Bedrooms:       | 2      |
| Full Bathrooms: | 2      |
| Half Bathrooms: | 0      |
| Parking Spaces: | Assig  |
| View:           | Garde  |
| Rental Price:   | \$1,80 |
| List PPSF:      | \$2    |
| Valuated Price: | \$178, |
| Valuated PPSF:  | \$192  |
|                 |        |

RX-10966550 Active 925 Sq ft. 2 0 Assigned,Guest Garden \$1,800 \$2 \$178,000

The above valuated price is a baseline figure that does not take into account any specific renovation, upgrade, split, merge, or deterioration of the unit.