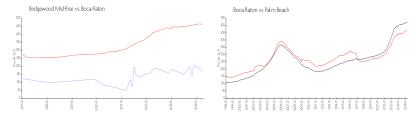

#### **Market Information**

Bridgewood Mid- \$164/sq. ft. Boca Raton: \$462/sq. ft. Rise:
Boca Raton: \$462/sq. ft. Palm Beach: \$468/sq. ft.

### Avg. Time to Close Over Last 12 Months

Bridgewood Mid-Rise 62 days Boca Raton 57 days Palm Beach 56 days