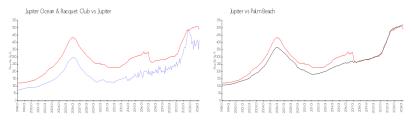

#### **Market Information**

Jupiter Ocean & \$413/sq. ft. Jupiter: \$489/sq. ft.

Racquet Club:

Jupiter: \$489/sq. ft. Palm Beach: \$468/sq. ft.