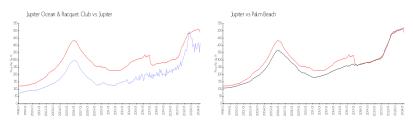

#### **Market Information**

Jupiter Ocean &

\$413/sq. ft.

Jupiter:

\$489/sq. ft.

Racquet Club: Jupiter:

\$489/sq. ft.

Palm Beach:

\$469/sq. ft.