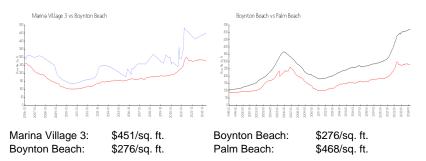

#### **Inventory for Sale**

| Marina Village 3 | 7% |
|------------------|----|
| Boynton Beach    | 2% |
| Palm Beach       | 3% |