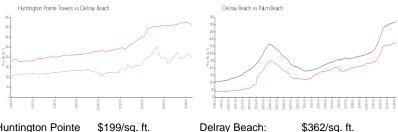

#### **Market Information**

Huntington Pointe \$199/sq. ft. Delray Beach: \$362/sq. ft.

Towers:

Delray Beach: \$362/sq. ft. Palm Beach: \$469/sq. ft.