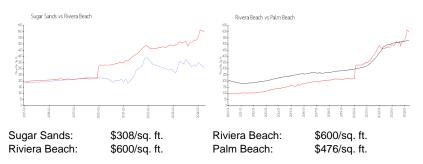

#### **Inventory for Sale**

Sugar Sands4%Riviera Beach3%Palm Beach3%

## Avg. Time to Close Over Last 12 Months

Sugar Sands77 daysRiviera Beach80 daysPalm Beach57 days