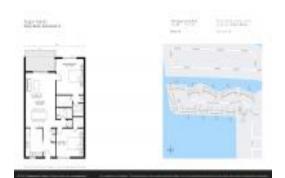

# Unit 1070 Sugar Sands Blvd # 186 - Sugar Sands

1070 Sugar Sands Blvd # 186 - 1025-1262 Sugar Sands Blvd, Riviera Beach, FL, Palm Beach 33404

#### **Unit Information**

 MLS Number:
 RX-10966693

 Status:
 Active

 Size:
 1,280 Sq ft.

 Bedrooms:
 2

Bedrooms: 2
Full Bathrooms: 2
Half Bathrooms: 0

Parking Spaces:

View: