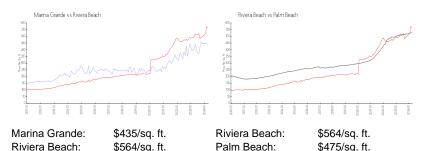

## **Inventory for Sale**

Marina Grande 3% Riviera Beach 3% Palm Beach 3%

## Avg. Time to Close Over Last 12 Months

Marina Grande 85 days Riviera Beach 79 days Palm Beach 56 days