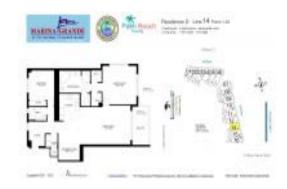

#### **Unit Information**

 MLS Number:
 RX-10966695

 Status:
 Withdrawn

 Size:
 1,788 Sq ft.

Bedrooms: 2
Full Bathrooms: 2
Half Bathrooms: 0

Parking Spaces:

View:

 Rental Price:
 \$3,950

 List PPSF:
 \$2

 Valuated Price:
 \$743,000

 Valuated PPSF:
 \$470

The above valuated price is a baseline figure that does not take into account any specific renovation, upgrade, split, merge, or deterioration of the unit.