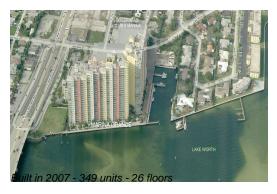

# **Building Information**

Number of units:349Number of active listings for rent:28Number of active listings for sale:10Building inventory for sale:2%Number of sales over the last 12 months:18Number of sales over the last 6 months:6Number of sales over the last 3 months:5

### **Building Association Information**

Marina Grande 2650 Lake Shore Drive # 106 Riviera Beach, FL33404 (561) 842-1699