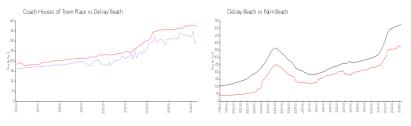

#### **Market Information**

Coach Houses of \$297/sq. ft. Delray Beach: \$371/sq. ft.

Town Place:

Delray Beach: \$371/sq. ft. Palm Beach: \$475/sq. ft.