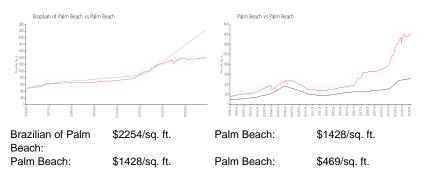

### **Inventory for Sale**

| Brazilian of Palm Beach | 4% |
|-------------------------|----|
| Palm Beach              | 4% |
| Palm Beach              | 3% |

#### Avg. Time to Close Over Last 12 Months

| Brazilian of Palm Beach | 94 days |
|-------------------------|---------|
| Palm Beach              | 80 days |
| Palm Beach              | 56 days |