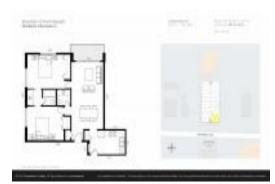

## **Unit Information**

| MLS Number:<br>Status:<br>Size:<br>Bedrooms:<br>Full Bathrooms:<br>Half Bathrooms: | RX-10966753<br>Active<br>1,040 Sq ft.<br>2<br>1  |
|------------------------------------------------------------------------------------|--------------------------------------------------|
| Parking Spaces:<br>View:                                                           | 2+ Spaces,Assigned,Covered                       |
| List Price:<br>List PPSF:<br>Valuated Price:<br>Valuated PPSF:                     | \$2,050,000<br>\$1,971<br>\$1,948,000<br>\$2,255 |