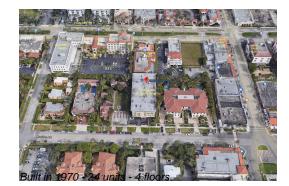

### **Building Information**

| Number of units:                         | 27 |
|------------------------------------------|----|
| Number of active listings for rent:      | 0  |
| Number of active listings for sale:      | 1  |
| Building inventory for sale:             | 3% |
| Number of sales over the last 12 months: | 0  |
| Number of sales over the last 6 months:  | 0  |
| Number of sales over the last 3 months:  | 0  |