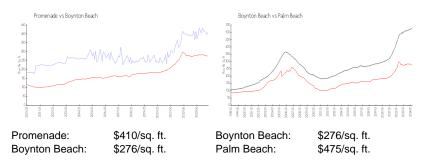

#### **Market Information**

| Promenade     | 4% |
|---------------|----|
| Boynton Beach | 2% |

Built in 2010 - 395 units - 14 floors

# Avg. Time to Close Over Last 12 Months

| Promenade     | 60 days |
|---------------|---------|
| Boynton Beach | 48 days |
| Palm Beach    | 56 days |