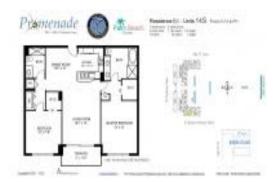

## **Unit Information**

| MLS Number:<br>Status: | RX-10966809<br>Expired                      |
|------------------------|---------------------------------------------|
| Size:                  | 1,185 Sq ft.                                |
| Bedrooms:              | 2                                           |
| Full Bathrooms:        | 2                                           |
| Half Bathrooms:        | 0                                           |
| Parking Spaces:        | Covered,Garage - Attached,Garage - Building |
| View:                  | City,Intracoastal                           |
| List Price:            | \$459,000                                   |
| List PPSF:             | \$387                                       |
| Valuated Price:        | \$455,000                                   |
| Valuated PPSF:         | \$384                                       |