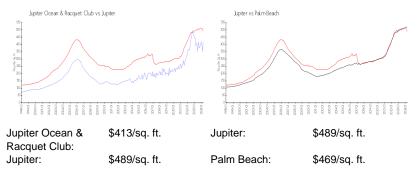

### **Inventory for Sale**

| Jupiter Ocean & Racquet Club | 4% |
|------------------------------|----|
| Jupiter                      | 3% |
| Palm Beach                   | 3% |

## Avg. Time to Close Over Last 12 Months

| Jupiter Ocean & Racquet Club | 63 days |
|------------------------------|---------|
| Jupiter                      | 66 days |
| Palm Beach                   | 56 days |