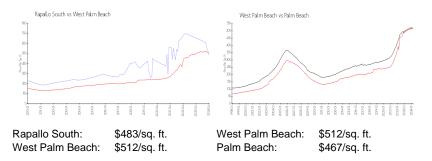

#### **Market Information**

**Rapallo South** West Palm Beach 12% 3%

## Avg. Time to Close Over Last 12 Months

| Rapallo South   | 37 days |
|-----------------|---------|
| West Palm Beach | 51 days |
| Palm Beach      | 56 days |