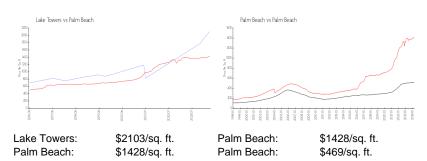

## Avg. Time to Close Over Last 12 Months

Lake Towers 114 days
Palm Beach 80 days
Palm Beach 56 days