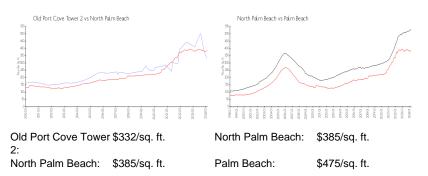

#### **Inventory for Sale**

| Old Port Cove Tower 2 | 7% |
|-----------------------|----|
| North Palm Beach      | 5% |
| Palm Beach            | 3% |