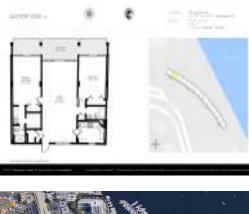

# Unit 511 - Old Port Cove Tower 2

511 - 130-136 Lakeshore Dr, North Palm Beach, FL, Palm Beach 33408

### **Unit Information**

| RX-10966940<br>Active |
|-----------------------|
| 1,235 Sq ft.          |
| 2                     |
| 2                     |
| 0                     |
| Covered               |
| Intracoastal          |
| \$540,000             |
| \$437                 |
| \$401,000             |
| \$325                 |
|                       |