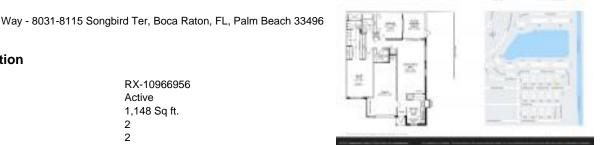

# Unit 8055 Sweetbriar Way - Whisper Walk C

8055 Sweetbriar Way - 8031-8115 Songbird Ter, Boca Raton, FL, Palm Beach 33496

### **Unit Information**

View:

MLS Number: Status: Active Size: 1,148 Sq ft.

Bedrooms: Full Bathrooms: Half Bathrooms: 0

Parking Spaces: Driveway, Garage - Attached, Vehicle

> Restrictions Garden \$279,000

List Price: List PPSF: \$243 Valuated Price: \$284,000 Valuated PPSF: \$247

The above valuated price is a baseline figure that does not take into account any specific renovation, upgrade, split, merge, or deterioration of the unit.