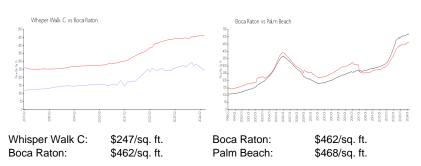

List Price: List PPSF: \$243 Valuated Price: \$284,000 Valuated PPSF: \$247

The above valuated price is a baseline figure that does not take into account any specific renovation, upgrade, split, merge, or deterioration of the unit.

## **Inventory for Sale**

Whisper Walk C 0%
Boca Raton 3%
Palm Beach 3%

## Avg. Time to Close Over Last 12 Months

Whisper Walk C 98 days
Boca Raton 57 days
Palm Beach 56 days