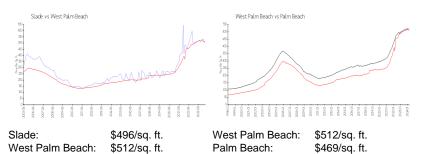

#### **Market Information**

| Slade           | 9% |
|-----------------|----|
| West Palm Beach | 4% |
| Palm Beach      | 3% |