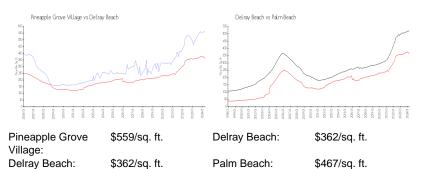

## **Market Information**

#### **Inventory for Sale**

| Pineapple Grove Village | 3% |
|-------------------------|----|
| Delray Beach            | 2% |
| Palm Beach              | 3% |

## Avg. Time to Close Over Last 12 Months

| Pineapple Grove Village | 47 days |
|-------------------------|---------|
| Delray Beach            | 54 days |
| Palm Beach              | 56 days |