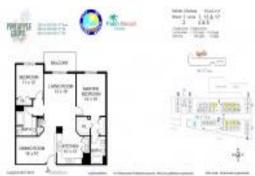

# Unit 2-304 - Pineapple Grove Village

2-304 - 250 NE3 Av, Delray Beach, FL, Palm Beach 33444

#### **Unit Information**

| MLS Number:<br>Status:<br>Size:<br>Bedrooms:<br>Full Bathrooms:<br>Half Bathrooms: | RX-10967041<br>Active<br>1,399 Sq ft.<br>2<br>0 |
|------------------------------------------------------------------------------------|-------------------------------------------------|
| Parking Spaces:<br>View:                                                           | Assigned, Garage - Building, Under Building     |
| Rental Price:<br>List PPSF:<br>Valuated Price:<br>Valuated PPSF:                   | \$3,550<br>\$3<br>\$748,000<br>\$586            |