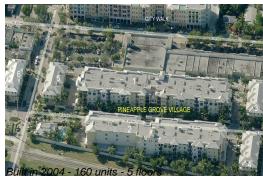

#### **Building Information**

| Number of units:                         | 160 |
|------------------------------------------|-----|
| Number of active listings for rent:      | 26  |
| Number of active listings for sale:      | 5   |
| Building inventory for sale:             | 3%  |
| Number of sales over the last 12 months: | 11  |
| Number of sales over the last 6 months:  | 4   |
| Number of sales over the last 3 months:  | 3   |

# **Building Association Information**

Pineapple Grove Village Condo Association Inc. 245 NE 2nd Street Delray Beach, FL33444-3747 (561) 278-5395 (561) 330-0231