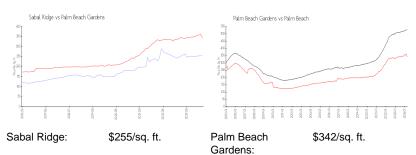

### **Market Information**

Palm Beach \$342/sq. ft. Palm Beach: \$475/sq. ft. Gardens: