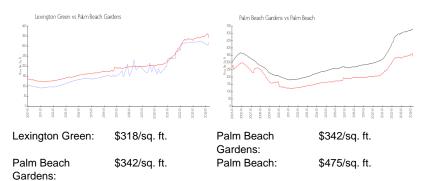

#### **Market Information**

## **Inventory for Sale**

Lexington Green

| Palm Beach Gardens | 2% |
|--------------------|----|
| Palm Beach         | 3% |

# Avg. Time to Close Over Last 12 Months

| Lexington Green    | 95 days |
|--------------------|---------|
| Palm Beach Gardens | 47 days |
| Palm Beach         | 56 days |