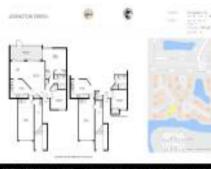

# Unit 20 Lexington Ln W # B - Lexington Green

20 Lexington Ln W # B - 16-25 Lexington Ln W, Palm Beach Gardens, FL, Palm Beach 33418

#### **Unit Information**

| MLS Number:     | RX-10967074                                 |
|-----------------|---------------------------------------------|
| Status:         | Active                                      |
| Size:           | 1,225 Sq ft.                                |
| Bedrooms:       | 2                                           |
| Full Bathrooms: | 1                                           |
| Half Bathrooms: | 0                                           |
| Parking Spaces: | Driveway, Garage - Attached, Guest, Vehicle |
|                 | Restrictions                                |
| View:           | Lake                                        |
| List Price:     | \$399,500                                   |
| List PPSF:      | \$326                                       |
| Valuated Price: | \$324,000                                   |
| Valuated PPSF:  | \$316                                       |