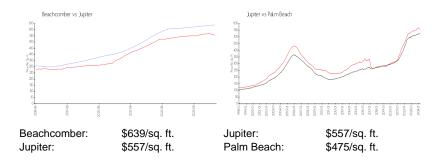

85

 Valuated Price:
 \$1,037,000

 Valuated PPSF:
 \$610

The above valuated price is a baseline figure that does not take into account any specific renovation, upgrade, split, merge, or deterioration of the unit.

#### **Building Information**

Number of units: 56
Number of active listings for rent: 0
Number of active listings for sale: 4
Building inventory for sale: 7%
Number of sales over the last 12 months: 0
Number of sales over the last 6 months: 0
Number of sales over the last 3 months: 0

#### **Building Association Information**

The Beachcomber Condominium Association Inc. c/o Sea Breeze Community Management Services, Inc. 4227 Northlake Boulevard Palm Beach Gardens, FL. 33410 Phone: Tel: (561) 626?0917 Fax: (561) 626?7143

http://www.seabreezecms.com

# **Market Information**



# **Inventory for Sale**

Beachcomber 7%
Jupiter 3%
Palm Beach 3%

## Avg. Time to Close Over Last 12 Months





Beachcomber 9 days Jupiter 66 days Palm Beach 56 days