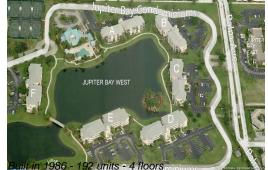

### **Building Information**

| Number of units:                         | 192 |
|------------------------------------------|-----|
| Number of active listings for rent:      | 0   |
| Number of active listings for sale:      | 3   |
| Building inventory for sale:             | 1%  |
| Number of sales over the last 12 months: | 9   |
| Number of sales over the last 6 months:  | 6   |
| Number of sales over the last 3 months:  | 2   |