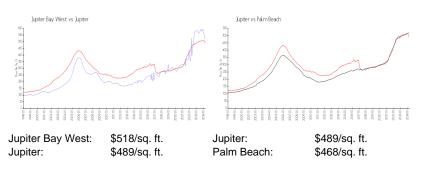

### **Inventory for Sale**

| Jupiter Bay West | 2% |
|------------------|----|
| Jupiter          | 3% |
| Palm Beach       | 3% |

### Avg. Time to Close Over Last 12 Months

| Jupiter Bay West | 57 days |
|------------------|---------|
| Jupiter          | 66 days |
| Palm Beach       | 56 days |