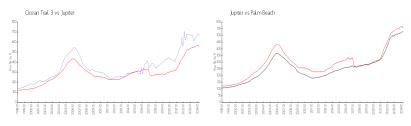

#### **Market Information**

Ocean Trail 3: \$669/sq. ft. Jupiter: \$557/sq. ft. Jupiter: \$557/sq. ft. Palm Beach: \$475/sq. ft.