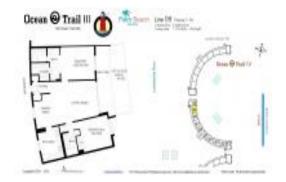

## Unit 1009 - Ocean Trail 3

1009 - 300 Ocean Trail Wy, Jupiter, FL, Palm Beach 33477

#### **Unit Information**

 MLS Number:
 RX-10967161

 Status:
 Active

 Size:
 1,170 Sq ft.

Bedrooms: 2 Full Bathrooms: 2 Half Bathrooms: 0

Parking Spaces: Assigned, Covered, Garage - Building

 View:
 Ocean

 List Price:
 \$825,000