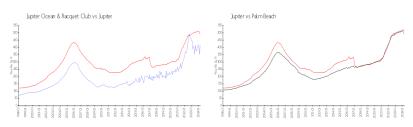

# Unit Sea Rise B-206 - Jupiter Ocean & Racquet Club

Sea Rise B-206 - 1605 S US Hwy 1, Jupiter, FL, Palm Beach 33477

#### **Unit Information**

 MLS Number:
 RX-10967199

 Status:
 Active

 Size:
 1,183 Sq ft.

 Bedrooms:
 2

Bedrooms: 2
Full Bathrooms: 2
Half Bathrooms: 0

Parking Spaces: Assigned, Vehicle Restrictions

 View:
 Pond