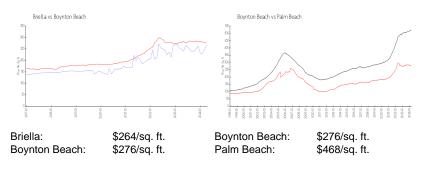

## **Unit Information**

| MLS Number:     | RX-10967313                  |
|-----------------|------------------------------|
| Status:         | Active                       |
| Size:           | 1,707 Sq ft.                 |
| Bedrooms:       | 3                            |
| Full Bathrooms: | 2                            |
| Half Bathrooms: | 1                            |
| Parking Spaces: | 2+ Spaces, Garage - Attached |
| View:           | Garden                       |
| Rental Price:   | \$2,850                      |
| List PPSF:      | \$2                          |
| Valuated Price: | \$450,000                    |
| Valuated PPSF:  | \$264                        |

The above valuated price is a baseline figure that does not take into account any specific renovation, upgrade, split, merge, or deterioration of the unit.