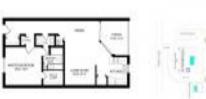

#### **Unit Information**

| MLS Number:<br>Status:<br>Size:<br>Bedrooms:<br>Full Bathrooms:<br>Half Bathrooms:<br>Parking Spaces:<br>View:<br>Rental Price:<br>List PPSF:<br>Valuated Price: | RX-10967315<br>Active<br>900 Sq ft.<br>1<br>1<br>Open<br>Garden<br>\$2,100<br>\$2<br>\$425.000 |
|------------------------------------------------------------------------------------------------------------------------------------------------------------------|------------------------------------------------------------------------------------------------|
| Valuated Price:<br>Valuated PPSF:                                                                                                                                | \$425,000<br>\$472                                                                             |
|                                                                                                                                                                  |                                                                                                |