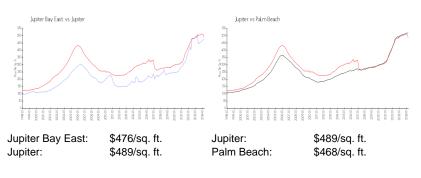

## **Inventory for Sale**

| Jupiter Bay East | 2% |
|------------------|----|
| Jupiter          | 3% |
| Palm Beach       | 3% |

## Avg. Time to Close Over Last 12 Months

| Jupiter Bay East | 69 days |
|------------------|---------|
| Jupiter          | 66 days |
| Palm Beach       | 56 days |

×.

Arms () (1) there is a sub-