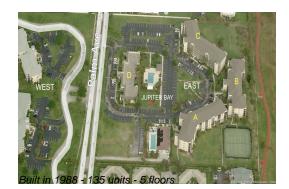

#### **Building Information**

| Number of units:                         | 135 |
|------------------------------------------|-----|
|                                          | 130 |
| Number of active listings for rent:      | 0   |
| Number of active listings for sale:      | 3   |
| Building inventory for sale:             | 2%  |
| Number of sales over the last 12 months: | 8   |
| Number of sales over the last 6 months:  | 3   |
| Number of sales over the last 3 months:  | 2   |

# **Building Association Information**

Jupiter Bay East Condo Association 275 Palm Ave, #D105, Jupiter, FL 33477 (561) 746-5857

http://www.jupiterbaycondoassoc.com/id63.html