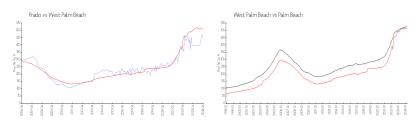

### Market Information

Prado: \$457/sq. ft. West Palm Beach: \$511/sq. ft. West Palm Beach: \$475/sq. ft. Palm Beach: \$475/sq. ft.