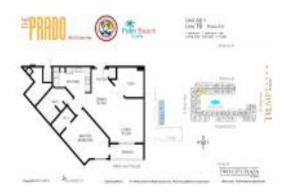

# Unit 816 - Prado

816 - 600 S Dixie Hwy, West Palm Beach, FL, Palm Beach 33401

#### **Unit Information**

 MLS Number:
 RX-10967326

 Status:
 Active

 Size:
 1,030 Sq ft.

Bedrooms: 1
Full Bathrooms: 1
Half Bathrooms: 0

Parking Spaces: Assigned, Garage - Building, Vehicle

 View:
 City,Pool