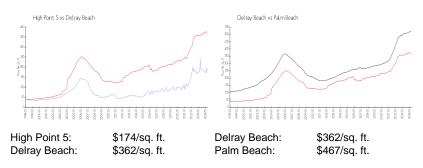

The above valuated price is a baseline figure that does not take into account any specific renovation, upgrade, split, merge, or deterioration of the unit.