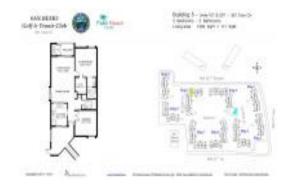

# Unit 351 Club Cir # 207 - San Remo Golf & Tennis Club

351 Club Cir # 207 - 5150 E Club Cir, Boca Raton, FL, Palm Beach 33487

#### **Unit Information**

 MLS Number:
 RX-10967406

 Status:
 Active

 Size:
 1,200 Sq ft.

 Bedrooms:
 2

Bedrooms: 2
Full Bathrooms: 2
Half Bathrooms: 0

 Parking Spaces:
 Assigned

 View:
 Garden