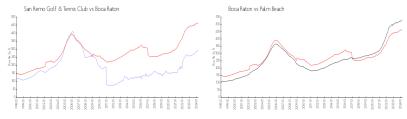

#### **Market Information**

San Remo Golf & \$293/sq. ft. Boca Raton: \$463/sq. ft. Tennis Club:

Boca Raton: \$463/sq. ft. Palm Beach: \$475/sq. ft.