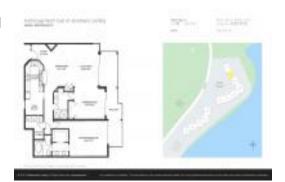

# Unit N406 - Anchorage at Jonathan's Landing (North & East)

N406 - 16910 Bay St, Jupiter, FL, Palm Beach 33477

#### **Unit Information**

MLS Number: RX-10967456 Active Status: 1,470 Sq ft. Size: Bedrooms: 2

Full Bathrooms: 2 Half Bathrooms: 0

Parking Spaces:

View:

Rental Price: \$3,000 List PPSF: \$2 \$662,000 Valuated Price: Valuated PPSF: \$450