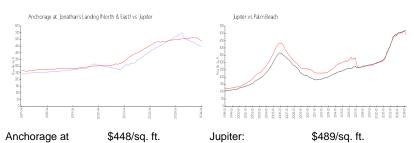

#### **Market Information**

Anchorage at Jonathan's Landing

(North & East): Jupiter: \$489/sq. ft. Palm Beach: \$469/sq. ft.