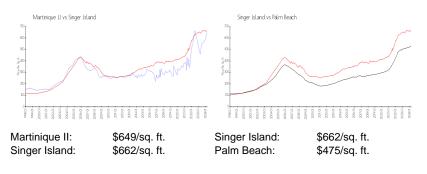

# Inventory for Sale

| Martinique II | 5% |
|---------------|----|
| Singer Island | 4% |

Built in 1986 - 220 Units - 26 floors NOcea

# Avg. Time to Close Over Last 12 Months

| Martinique II | 44 days |
|---------------|---------|
| Singer Island | 82 days |
| Palm Beach    | 56 days |