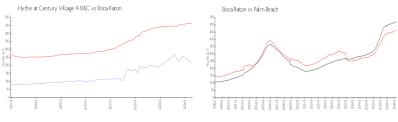

#### **Market Information**

Hythe at Century

\$216/sq. ft.

Boca Raton:

\$462/sq. ft.

Village A B&C: Boca Raton:

\$462/sq. ft.

Palm Beach: \$468/sq. ft.