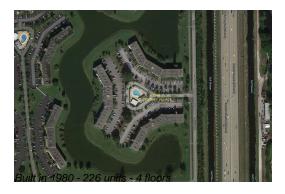

### **Building Information**

Number of units: 216
Number of active listings for rent: 0
Number of active listings for sale: 11
Building inventory for sale: 5%
Number of sales over the last 12 months: 9
Number of sales over the last 6 months: 3
Number of sales over the last 3 months: 2