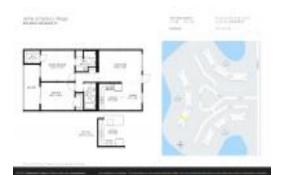

#### **Unit Information**

 MLS Number:
 RX-10967514

 Status:
 Active

 Size:
 1,024 Sq ft.

 Bedrooms:
 2

Full Bathrooms: 2
Half Bathrooms: 0

Parking Spaces: Assigned, Vehicle Restrictions

 View:
 Lake