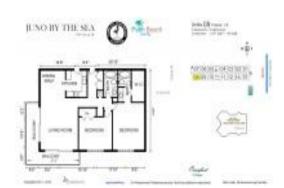

# Unit 308 - Juno by the Sea

308 - 630 Ocean Dr, Juno Beach, FL, Palm Beach 33408

## **Unit Information**

| MLS Number:<br>Status:<br>Size:<br>Bedrooms:<br>Full Bathrooms:<br>Half Bathrooms:<br>Parking Spaces:<br>View:<br>Rental Price:<br>List PPSF:<br>Valuated Price: | RX-10967532<br>Active<br>1,247 Sq ft.<br>2<br>0<br>0<br>0<br>0<br>0<br>0<br>0<br>0<br>0<br>0<br>0<br>0<br>0<br>0<br>0<br>0<br>0<br>0 |
|------------------------------------------------------------------------------------------------------------------------------------------------------------------|--------------------------------------------------------------------------------------------------------------------------------------|
| Valuated Price:                                                                                                                                                  | \$766,000                                                                                                                            |
| Valuated PPSF:                                                                                                                                                   | \$614                                                                                                                                |