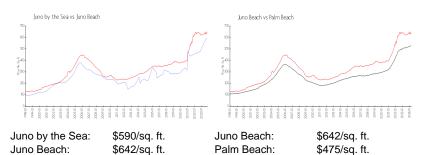

#### **Market Information**

# **Inventory for Sale**

| Juno by the Sea | 1% |
|-----------------|----|
| Juno Beach      | 2% |
| Palm Beach      | 3% |

# Avg. Time to Close Over Last 12 Months

| Juno by the Sea | 53 days |
|-----------------|---------|
| Juno Beach      | 92 days |
| Palm Beach      | 56 days |