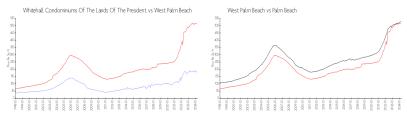

### **Market Information**

Whitehall \$180/sq. ft. West Palm Beach: \$511/sq. ft.

Condominiums Of The Lands Of The President:

West Palm Beach: \$511/sq. ft.

Palm Beach:

\$475/sq. ft.