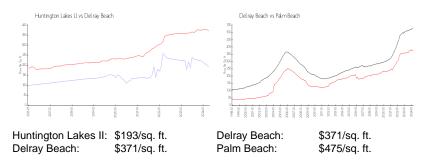

#### **Market Information**

### Inventory for Sale

| Huntington Lakes II | 6% |
|---------------------|----|
| Delray Beach        | 3% |
| Palm Beach          | 3% |

## Avg. Time to Close Over Last 12 Months

| Huntington Lakes II | 36 days |
|---------------------|---------|
| Delray Beach        | 54 days |
| Palm Beach          | 56 days |