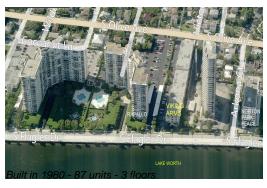

## **Building Information**

Number of units:87Number of active listings for rent:3Number of active listings for sale:3Building inventory for sale:3%Number of sales over the last 12 months:3Number of sales over the last 6 months:0Number of sales over the last 3 months:0

## **Building Association Information**

Viking Arms Condominium Association 1527 S Flagler Dr, West Palm Beach, FL 33401 (561) 832-5427