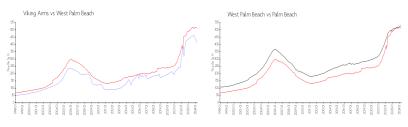

#### **Market Information**

Viking Arms: \$411/sq. ft. West Palm Beach: \$511/sq. ft. West Palm Beach: \$511/sq. ft. Palm Beach: \$475/sq. ft.