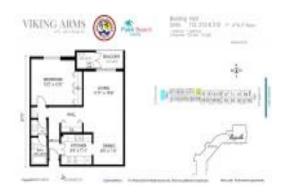

#### **Unit Information**

 MLS Number:
 RX-10967592

 Status:
 Active

 Size:
 743 Sq ft.

 Bedrooms:
 1

Bedrooms: 1
Full Bathrooms: 1
Half Bathrooms: 0
Parking Spaces: Deeded

View:

 List Price:
 \$307,000

 List PPSF:
 \$413

 Valuated Price:
 \$310,000

 Valuated PPSF:
 \$410

The above valuated price is a baseline figure that does not take into account any specific renovation, upgrade, split, merge, or deterioration of the unit.