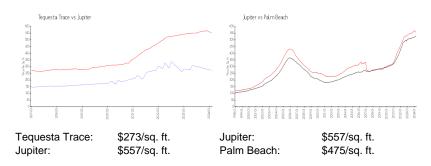

## **Inventory for Sale**

Tequesta Trace 5% Jupiter 3% Palm Beach 3%

#### Avg. Time to Close Over Last 12 Months

Tequesta Trace 67 days Jupiter 65 days

Palm Beach 56 days