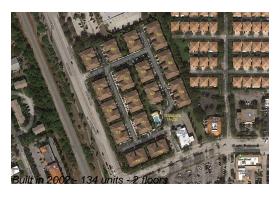

### **Building Information**

Number of units: 134
Number of active listings for rent: 0
Number of active listings for sale: 7
Building inventory for sale: 5%
Number of sales over the last 12 months: 5
Number of sales over the last 6 months: 1
Number of sales over the last 3 months: 1