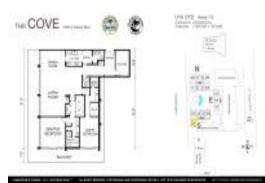

# Unit 401-S - Cove Condominium

401-S - 2784 S Ocean Blvd, Palm Beach, FL, Palm Beach 33480

#### **Unit Information**

| MLS Number:     | RX-10967624           |
|-----------------|-----------------------|
| Status:         | Active                |
| Size:           | 2,915 Sq ft.          |
| Bedrooms:       | 3                     |
| Full Bathrooms: | 2                     |
| Half Bathrooms: | 1                     |
| Parking Spaces: | Assigned,Covered,Open |
| View:           | Intracoastal,Pool     |
| Rental Price:   | \$28,000              |
| List PPSF:      | \$10                  |
| Valuated Price: | \$2,475,000           |
| Valuated PPSF:  | \$1,196               |