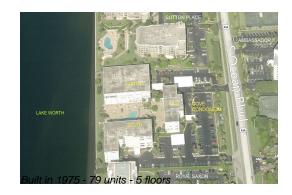

#### **Building Information**

| Number of units: 79                        | 9 |
|--------------------------------------------|---|
| Number of active listings for rent: 0      |   |
| Number of active listings for sale: 3      |   |
| Building inventory for sale: 3             | % |
| Number of sales over the last 12 months: 6 |   |
| Number of sales over the last 6 months: 4  |   |
| Number of sales over the last 3 months: 4  |   |

## **Building Association Information**

The Cove Condominium The Cove Condominium 2784 South Ocean Blvd Palm Beach, FL 33480 (561) 585-6060

http://www.thecovecondominium.com/