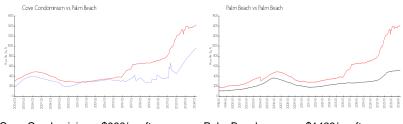

#### **Market Information**

Cove Condominium: \$966/sq. ft. Palm Beach: \$1428/sq. ft. Palm Beach: Palm Beach: \$1428/sq. ft. \$469/sq. ft.