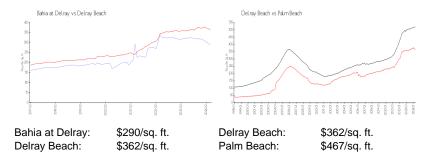

85 Crystal Wy, Delray Beach, FL, Palm Beach 33444

### **Unit Information**

 MLS Number:
 RX-10967689

 Status:
 Active

 Size:
 751 Sq ft.

 Bedrooms:
 1

Bedrooms: 1
Full Bathrooms: 1
Half Bathrooms: 0

Parking Spaces: 2+ Spaces, Assigned

 View:
 Lake

 Rental Price:
 \$2,100

 List PPSF:
 \$3

 Valuated Price:
 \$218,000

 Valuated PPSF:
 \$288

The above valuated price is a baseline figure that does not take into account any specific renovation, upgrade, split, merge, or deterioration of the unit.



Number of units: 236
Number of active listings for rent: 0
Number of active listings for sale: 12
Building inventory for sale: 5%
Number of sales over the last 12 months: 10
Number of sales over the last 6 months: 5
Number of sales over the last 3 months: 1

#### **Market Information**



## **Inventory for Sale**

Bahia at Delray 5% Delray Beach 2% Palm Beach 3%

## Avg. Time to Close Over Last 12 Months

Bahia at Delray 44 days Delray Beach 54 days Palm Beach 56 days